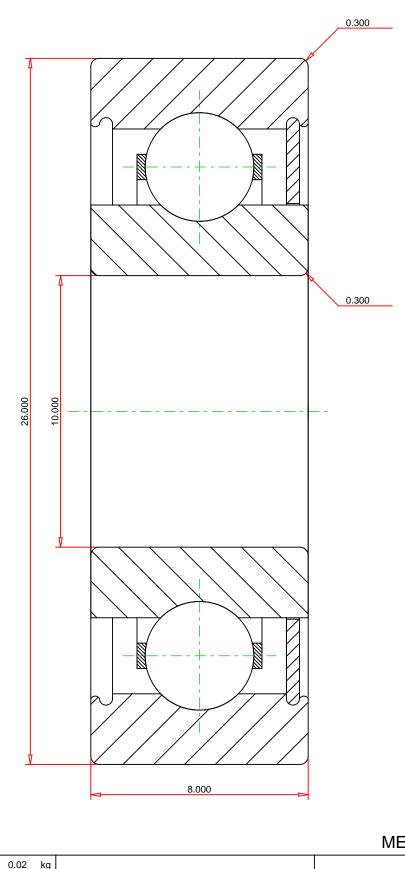

## <u>Specifications</u> | <u>Dimensions</u> | <u>Basic Load Ratings</u> | <u>Factors</u>

| Specifications |                              |                                    |  |  |  |
|----------------|------------------------------|------------------------------------|--|--|--|
|                | Clearance                    | C0 (Normal)                        |  |  |  |
|                | Bore Size d                  | 10.000 mm                          |  |  |  |
|                | Features                     | One Shield                         |  |  |  |
|                | Bearing Type                 | Standard DGBB                      |  |  |  |
|                | Weight                       | 0.020 Kg                           |  |  |  |
|                | Manufacturing Part Number    | 6000Z                              |  |  |  |
|                | Features Bearing Type Weight | One Shield Standard DGBB  0.020 Kg |  |  |  |

| Dimensions        |           | - |
|-------------------|-----------|---|
| utside Diameter D | 26.000 mm |   |

| Outside Ring Width B | 8.000 mm |
|----------------------|----------|
| Radius Rs min        | 0.300 mm |

METRIC UNITS

Weight 0.02 k

THE TIMKEN COMPANY
NORTH CANTON, OHIO USA

6000-Z

Deep Groove Ball Bearings (6000, 6200, 6300, 6400)

Dynamic Load Rating Static Load Rating 4600 N 2000 N

Every reasonable effort has been made to ensure the accuracy of the information contained in this writing, but no liability is accepted for errors, omissions or for any other reason.